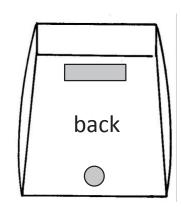

## **FEATURES**

- ◆ ONE DOOR TENT WITH AN 'A' SHAPE ZIPPER DOOR
- ◆ 7-1/2" X 16" VENT WINDOW IN THE BACK
- ◆ 10" BLOWER PORT IN THE BACK
- ◆ 12" GROUND FLAPS ON TWO SIDES
- ♦ 14' WINDLINES ON TWO SIDES
- QUICK-PACK STORAGE WRAP FOR EASY STORAGE
- WEIGHT: 34LBS
- ◆ FOLDED DIMENSIONS: 74" x 8" x 8"