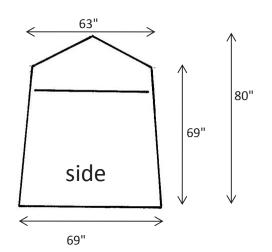

# **CREATIVE TENT SOLUTIONS**

Industrial Pop-Up Tents & Umbrellas for Weather Protection



## POP'N'WORK - GS6611

POP'N'WORK TENTS SET-UP IN SECONDS WITH NO LOOSE PARTS. EXCLUSIVE POP'N'WORK UNIFIED FRAME MADE WITH COLD ROLLED STEEL AND FIBERGLASS IS VIRTUALLY UNBREAKABLE.

## **FEATURES**

- ◆ ONE DOOR TENT WITH AN 'A' SHAPE ZIPPER DOOR
- ◆ 7-1/2" X 16" VENT WINDOW IN THE BACK
- ◆ 10" BLOWER PORT IN THE BACK
- ◆ 12" GROUND FLAPS ON TWO SIDES
- ♦ 14' WINDLINES ON TWO SIDES
- QUICK-PACK STORAGE WRAP FOR EASY STORAGE
- WEIGHT: 34LBS
- ◆ FOLDED DIMENSIONS: 74" x 8" x 8"

## **SPECIFICATIONS - 6' x 6' FOOTPRINT**







### **COVER**

- ◆ SAFETY GREEN 300 DENIER COATED POLYESTER SIDEWALLS
- ◆ WHITE 250 DENIER COATED POLYESTER DOORS, BACK, AND ROOF
- ◆ URETHANE COATED POLYESTER
- ◆ FLAME RETARDANT CPAI 84
- ◆ WATER REPELLENT

### **FRAME**

- ◆ 18 GAUGE GALVANIZED TUBING FOR ROOF AND GROUND STRUTS
- ◆ COLD ROLLED STEEL HINGES
- 70% GLASS CONTENT FIBERGLASS ROD TENSION FRAME
- PITCHED ROOF



<sup>\*</sup>Customization and additional features available