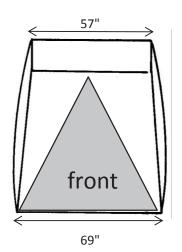

# **CREATIVE TENT SOLUTIONS**

Industrial Pop-Up Tents & Umbrellas for Weather Protection



## POP'N'WORK - GS6611

POP'N'WORK TENTS SET-UP IN SECONDS WITH NO LOOSE PARTS. EXCLUSIVE POP'N'WORK UNIFIED FRAME MADE WITH COLD ROLLED STEEL AND FIBERGLASS IS VIRTUALLY UNBREAKABLE.

## **FEATURES**

- ◆ ONE DOOR TENT WITH AN 'A' SHAPE ZIPPER DOOR
- ◆ 7-1/2" X 16" VENT WINDOW IN THE BACK
- ◆ 10" BLOWER PORT IN THE BACK
- ◆ 12" GROUND FLAPS ON TWO SIDES
- ♦ 14' WINDLINES ON TWO SIDES
- QUICK-PACK STORAGE WRAP FOR EASY STORAGE
- WEIGHT: 34LBS
- ◆ FOLDED DIMENSIONS: 74" x 8" x 8"

## **SPECIFICATIONS - 6' x 6' FOOTPRINT**







### **COVER**

- ◆ SAFETY GREEN 300 DENIER COATED POLYESTER SIDEWALLS
- ◆ WHITE 250 DENIER COATED POLYESTER DOORS, BACK, AND ROOF
- ◆ URETHANE COATED POLYESTER
- ◆ FLAME RETARDANT CPAI 84
- ◆ WATER REPELLENT

### **FRAME**

- ◆ 18 GAUGE GALVANIZED TUBING FOR ROOF AND GROUND STRUTS
- ◆ COLD ROLLED STEEL HINGES
- 70% GLASS CONTENT FIBERGLASS ROD TENSION FRAME
- PITCHED ROOF



<sup>\*</sup>Customization and additional features available