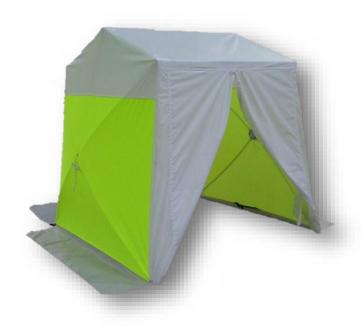

## POP'N'WORK - GS6611

POP'N'WORK TENTS SET-UP IN SECONDS WITH NO LOOSE PARTS. EXCLUSIVE POP'N'WORK UNIFIED FRAME MADE WITH COLD ROLLED STEEL AND FIBERGLASS IS VIRTUALLY UNBREAKABLE.

## **FEATURES**

- ◆ ONE DOOR TENT WITH AN 'A' SHAPE ZIPPER DOOR
- ◆ 7-1/2" X 16" VENT WINDOW IN THE BACK
- ◆ 10" BLOWER PORT IN THE BACK
- ◆ 12" GROUND FLAPS ON TWO SIDES
- ♦ 14' WINDLINES ON TWO SIDES
- QUICK-PACK STORAGE WRAP FOR EASY STORAGE
- WEIGHT: 34LBS
- ◆ FOLDED DIMENSIONS: 74" x 8" x 8"

### **COVER**

- ◆ SAFETY GREEN 300 DENIER COATED POLYESTER SIDEWALLS
- ◆ WHITE 250 DENIER COATED POLYESTER DOORS, BACK, AND ROOF
- ◆ URETHANE COATED POLYESTER
- ◆ FLAME RETARDANT CPAI 84
- ◆ WATER REPELLENT